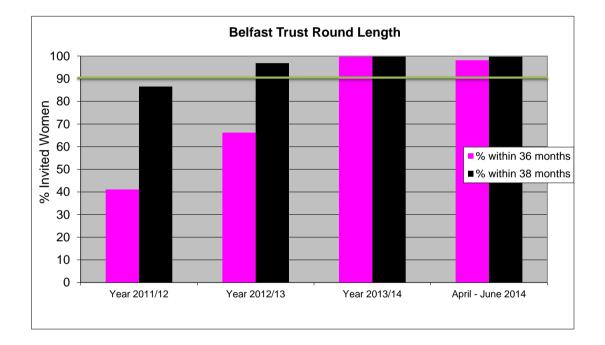

### **Each Screening Service**

- Round length data and graph for a previous period and current quarter.
- Detailed round length data as average values broken down according to the months between previous screen and date of first offered appointment for the most recent quarter.

#### **BELFAST TRUST**

| Period            | Total Invited | No. <= 36<br>months | % within 36<br>months | No. <= 38<br>months | % within 38<br>months |
|-------------------|---------------|---------------------|-----------------------|---------------------|-----------------------|
| Year 2011/12      | 21568         | 8871                | 41                    | 18665               | 87                    |
| Year 2012/13      | 25613         | 16949               | 66                    | 24816               | 97                    |
| Year 2013/14      | 21523         | 21457               | 100                   | 21476               | 100                   |
| April - June 2014 | 3516          | 3452                | 98                    | 3505                | 100                   |
| July - Sept 2014  | 6035          | 6006                | 100                   | 6029                | 100                   |