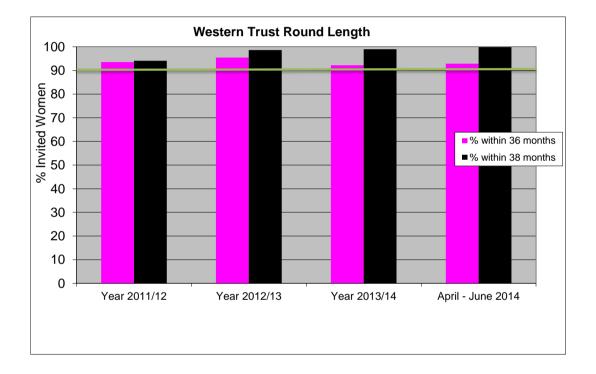

#### WESTERN TRUST

| Period            | Total Invited | No. <= 36<br>months | % within 36<br>months | No. <= 38<br>months | % within 38<br>months |
|-------------------|---------------|---------------------|-----------------------|---------------------|-----------------------|
| Year 2011/12      | 12121         | 11340               | 94                    | 11400               | 94                    |
| Year 2012/13      | 11582         | 11051               | 95                    | 11420               | 99                    |
| Year 2013/14      | 8472          | 7811                | 92                    | 8385                | 99                    |
| April - June 2014 | 3493          | 3243                | 93                    | 3488                | 100                   |
| July - Sept 2014  | 2967          | 2818                | 95                    | 2965                | 100                   |