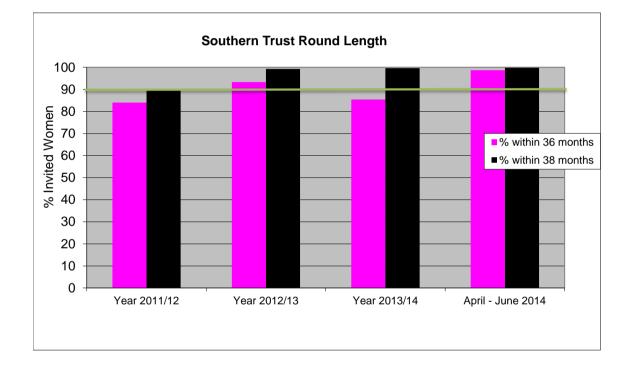

### **Each Screening Service**

- Round length data and graph for a previous period and current quarter.
- Detailed round length data as average values broken down according to the months between previous screen and date of first offered appointment for the most recent quarter.

#### SOUTHERN TRUST

| Period            | Total Invited | No. <= 36<br>months | % within 36<br>months | No. <= 38<br>months | % within 38<br>months |
|-------------------|---------------|---------------------|-----------------------|---------------------|-----------------------|
| Year 2011/12      | 8348          | 7011                | 84                    | 7478                | 90                    |
| Year 2012/13      | 10876         | 10146               | 93                    | 10794               | 99                    |
| Year 2013/14      | 10608         | 9060                | 85                    | 10565               | 100                   |
| April - June 2014 | 3091          | 3049                | 99                    | 3084                | 100                   |
| July - Sept 2014  | 3069          | 3057                | 100                   | 3067                | 100                   |