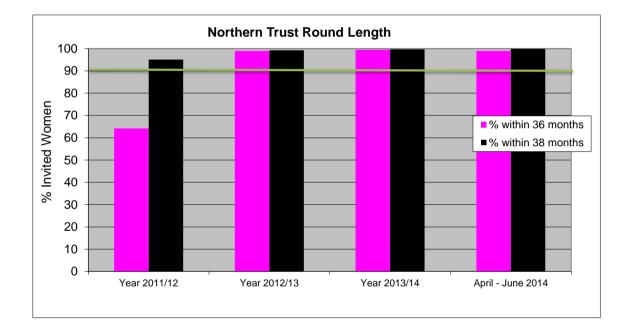

### **Each Screening Service**

- Round length data and graph for a previous period and current quarter.
- Detailed round length data as average values broken down according to the months between previous screen and date of first offered appointment for the most recent quarter.

#### NORTHERN TRUST

| Period            | Total Invited | No. <= 36<br>months | % within 36<br>months | No. <= 38<br>months | % within 38<br>months |
|-------------------|---------------|---------------------|-----------------------|---------------------|-----------------------|
| Year 2011/12      | 10352         | 6646                | 64                    | 9841                | 95                    |
| Year 2012/13      | 11617         | 11498               | 99                    | 11527               | 99                    |
| Year 2013/14      | 11712         | 11644               | 99                    | 11669               | 100                   |
| April - June 2014 | 2652          | 2623                | 99                    | 2649                | 100                   |
| July - Sept 2014  | 2813          | 2688                | 96                    | 2808                | 100                   |