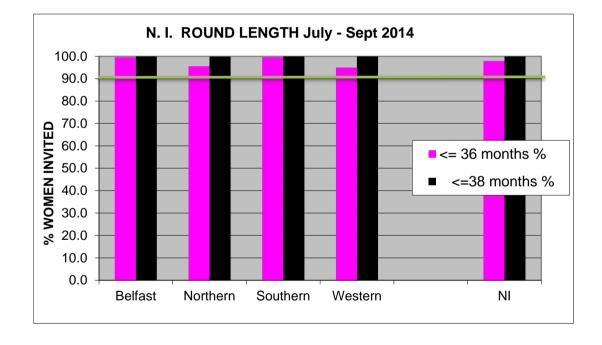

### For Northern Ireland

• Round length data and graph for the current quarter.

|          | Total No. | <= 36 months |     | <=38 months |     |
|----------|-----------|--------------|-----|-------------|-----|
| Unit     | Invited   | No           | %   | No          | %   |
| Belfast  | 6035      | 6006         | 100 | 6029        | 100 |
| Northern | 2813      | 2688         | 96  | 2808        | 100 |
| Southern | 3069      | 3057         | 100 | 3067        | 100 |
| Western  | 2967      | 2818         | 95  | 2965        | 100 |
|          |           |              |     |             |     |
| NI       | 14884     | 14569        | 98  | 14869       | 100 |