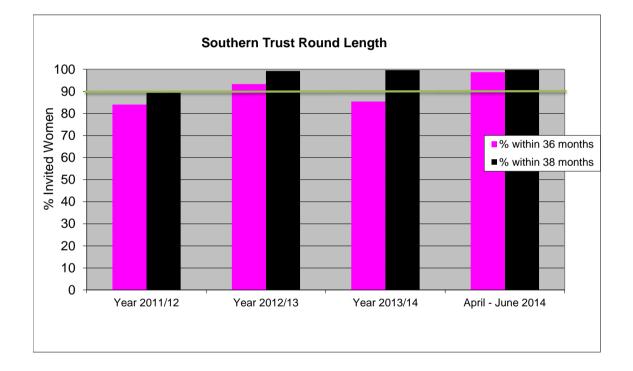

## **Each Screening Service**

- Round length data and graph for a previous period and current quarter.
- Detailed round length data as average values broken down according to the months between previous screen and date of first offered appointment for the most recent quarter.

#### SOUTHERN TRUST

| Period            | Total Invited | No. <= 36<br>months | % within 36<br>months | No. <= 38<br>months | % within 38<br>months |
|-------------------|---------------|---------------------|-----------------------|---------------------|-----------------------|
| Year 2011/12      | 8348          | 7011                | 84                    | 7478                | 90                    |
| Year 2012/13      | 10876         | 10146               | 93                    | 10794               | 99                    |
| Year 2013/14      | 10608         | 9060                | 85                    | 10565               | 100                   |
| April - June 2014 | 3091          | 3049                | 99                    | 3084                | 100                   |