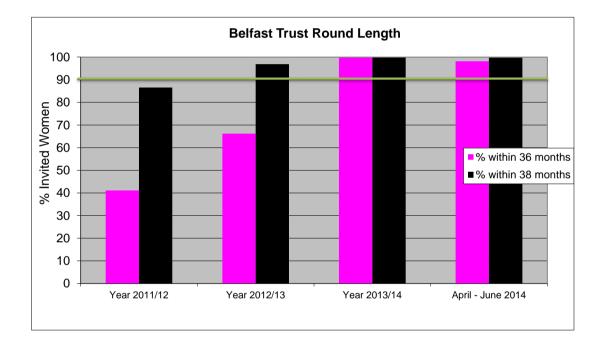

## **Each Screening Service**

- Round length data and graph for a previous period and current quarter.
- Detailed round length data as average values broken down according to the months between previous screen and date of first offered appointment for the most recent quarter.

#### **BELFAST TRUST**

| Period            | Total Invited | No. <= 36<br>months | % within 36<br>months | No. <= 38<br>months | % within 38<br>months |
|-------------------|---------------|---------------------|-----------------------|---------------------|-----------------------|
| Year 2011/12      | 21568         | 8871                | 41                    | 18665               | 87                    |
| Year 2012/13      | 25613         | 16949               | 66                    | 24816               | 97                    |
| Year 2013/14      | 21523         | 21457               | 100                   | 21476               | 100                   |
| April - June 2014 | 3516          | 3452                | 98                    | 3505                | 100                   |