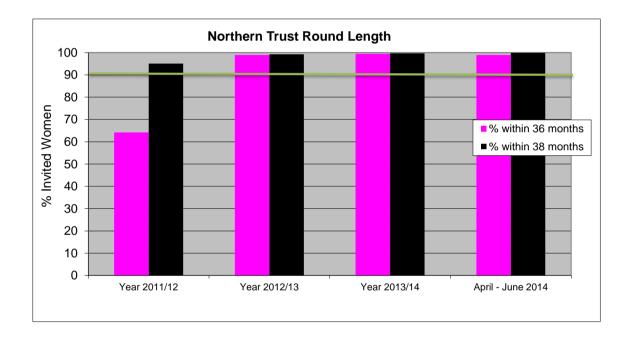

## **Each Screening Service**

- Round length data and graph for a previous period and current quarter.
- Detailed round length data as average values broken down according to the months between previous screen and date of first offered appointment for the most recent quarter.

#### NORTHERN TRUST

| Period            | Total Invited | No. <= 36<br>months | % within 36<br>months | No. <= 38<br>months | % within 38<br>months |
|-------------------|---------------|---------------------|-----------------------|---------------------|-----------------------|
| Year 2011/12      | 10352         | 6646                | 64                    | 9841                | 95                    |
| Year 2012/13      | 11617         | 11498               | 99                    | 11527               | 99                    |
| Year 2013/14      | 11712         | 11644               | 99                    | 11669               | 100                   |
| April - June 2014 | 2652          | 2623                | 99                    | 2649                | 100                   |