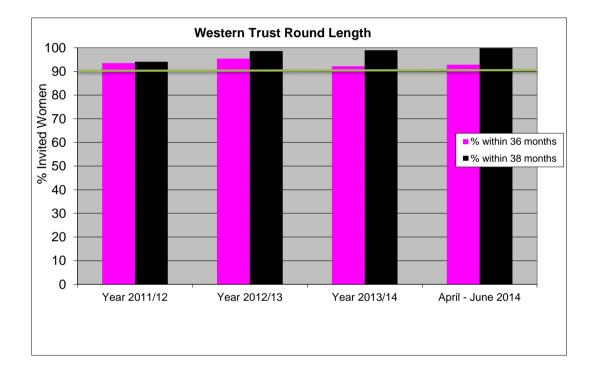

#### WESTERN TRUST

| Period            | Total Invited | No. <= 36<br>months | % within 36<br>months | No. <= 38<br>months | % within 38<br>months |
|-------------------|---------------|---------------------|-----------------------|---------------------|-----------------------|
| Year 2011/12      | 12121         | 11340               | 94                    | 11400               | 94                    |
| Year 2012/13      | 11582         | 11051               | 95                    | 11420               | 99                    |
| Year 2013/14      | 8472          | 7811                | 92                    | 8385                | 99                    |
| April - June 2014 | 3493          | 3243                | 93                    | 3488                | 100                   |