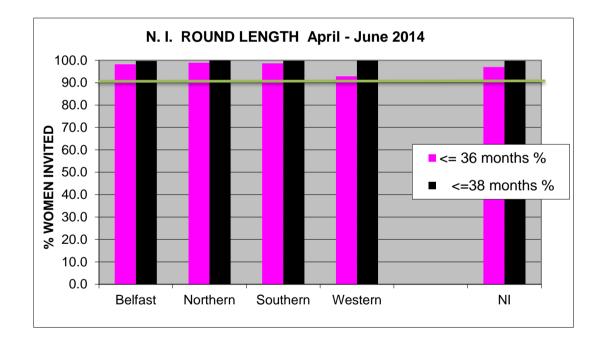

## For Northern Ireland

• Round length data and graph for the current quarter.

|          | Total No. | <= 36 moi | = 36 months |       | <=38 months |  |
|----------|-----------|-----------|-------------|-------|-------------|--|
| Unit     | Invited   | No        | %           | No    | %           |  |
| Belfast  | 3516      | 3452      | 98          | 3505  | 100         |  |
| Northern | 2652      | 2623      | 99          | 2649  | 100         |  |
| Southern | 3091      | 3049      | 99          | 3084  | 100         |  |
| Western  | 3493      | 3243      | 93          | 3488  | 100         |  |
|          |           |           |             |       |             |  |
| NI       | 12752     | 12367     | 97          | 12726 | 100         |  |