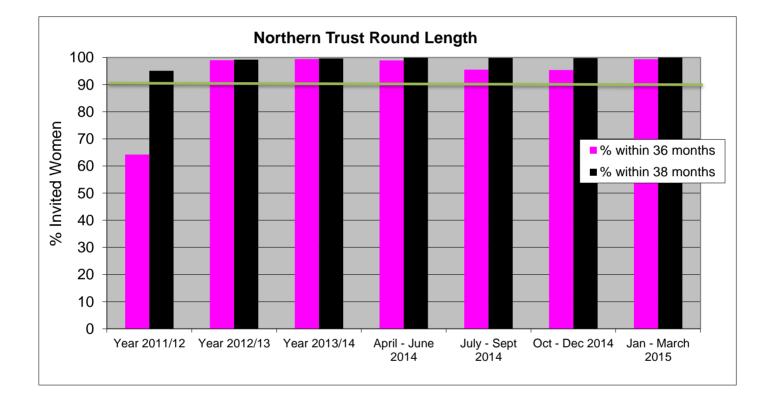

| Period            | Total Invited | No. <= 36<br>months | % within 36<br>months | No. <= 38<br>months | % within 38<br>months |
|-------------------|---------------|---------------------|-----------------------|---------------------|-----------------------|
| Year 2011/12      | 10352         | 6646                | 64                    | 9841                | 95                    |
| Year 2012/13      | 11617         | 11498               | 99                    | 11527               | 99                    |
| Year 2013/14      | 11712         | 11644               | 99                    | 11669               | 100                   |
| April - June 2014 | 2652          | 2623                | 99                    | 2649                | 100                   |
| July - Sept 2014  | 2813          | 2688                | 96                    | 2808                | 100                   |
| Oct - Dec 2014    | 1790          | 1707                | 95                    | 1786                | 100                   |
| Jan - March 2015  | 3373          | 3351                | 99                    | 3372                | 100                   |