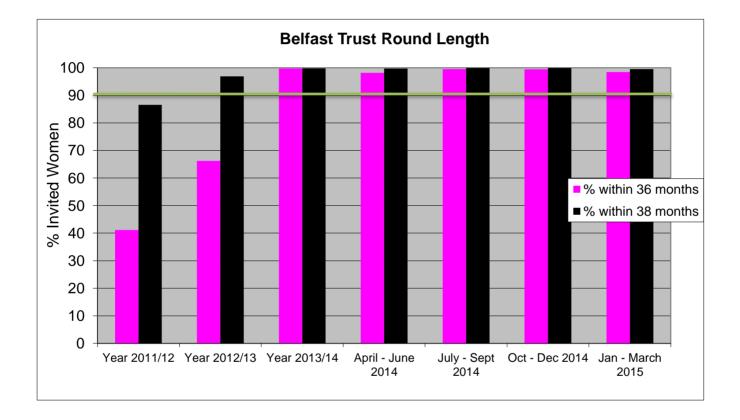

#### **BELFAST TRUST**

| Period            | Total Invited | No. <= 36<br>months | % within 36<br>months | No. <= 38<br>months | % within 38<br>months |
|-------------------|---------------|---------------------|-----------------------|---------------------|-----------------------|
| Year 2011/12      | 21568         | 8871                | 41                    | 18665               | 87                    |
| Year 2012/13      | 25613         | 16949               | 66                    | 24816               | 97                    |
| Year 2013/14      | 21523         | 21457               | 100                   | 21476               | 100                   |
| April - June 2014 | 3516          | 3452                | 98                    | 3505                | 100                   |
| July - Sept 2014  | 6035          | 6006                | 100                   | 6029                | 100                   |
| Oct - Dec 2014    | 6380          | 6344                | 99                    | 6374                | 100                   |
| Jan - March 2015  | 5769          | 5678                | 98                    | 5739                | 99                    |