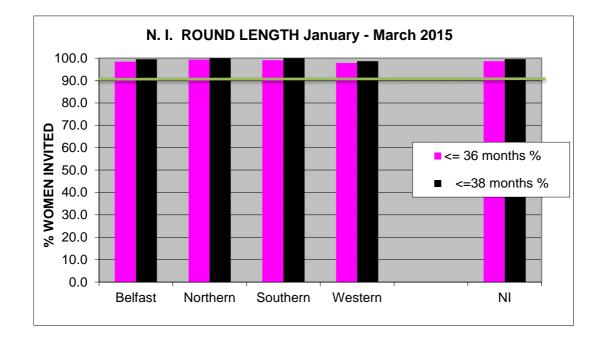

#### For Northern Ireland

• Round length data and graph for the current quarter.

|          | Total No. | <= 36 months |    | <=38 months |     |
|----------|-----------|--------------|----|-------------|-----|
| Unit     | Invited   | No           | %  | No          | %   |
| Belfast  | 5769      | 5678         | 98 | 5739        | 99  |
| Northern | 3373      | 3351         | 99 | 3372        | 100 |
| Southern | 3034      | 3005         | 99 | 3033        | 100 |
| Western  | 2877      | 2814         | 98 | 2837        | 99  |
|          |           |              |    |             |     |
| NI       | 15053     | 14848        | 99 | 14981       | 100 |