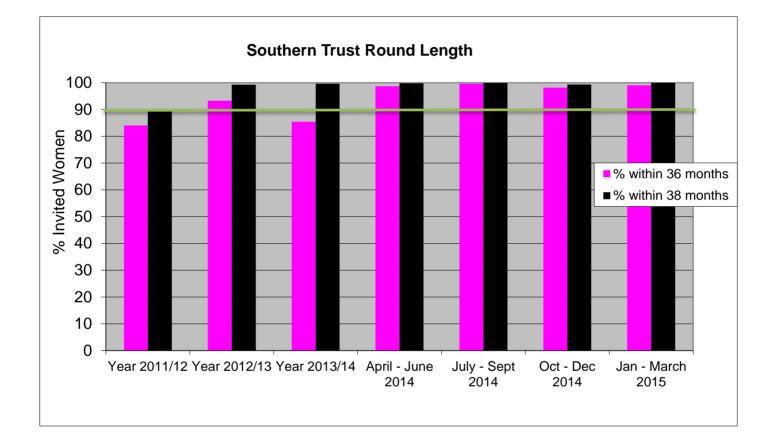

| Period            | Total Invited | No. <= 36<br>months | % within 36<br>months | No. <= 38<br>months | % within 38<br>months |
|-------------------|---------------|---------------------|-----------------------|---------------------|-----------------------|
| Year 2011/12      | 8348          | 7011                | 84                    | 7478                | 90                    |
| Year 2012/13      | 10876         | 10146               | 93                    | 10794               | 99                    |
| Year 2013/14      | 10608         | 9060                | 85                    | 10565               | 100                   |
| April - June 2014 | 3091          | 3049                | 99                    | 3084                | 100                   |
| July - Sept 2014  | 3069          | 3057                | 100                   | 3067                | 100                   |
| Oct - Dec 2014    | 1314          | 1290                | 98                    | 1305                | 99                    |
| Jan - March 2015  | 3034          | 3005                | 99                    | 3033                | 100                   |

#### SOUTHERN TRUST